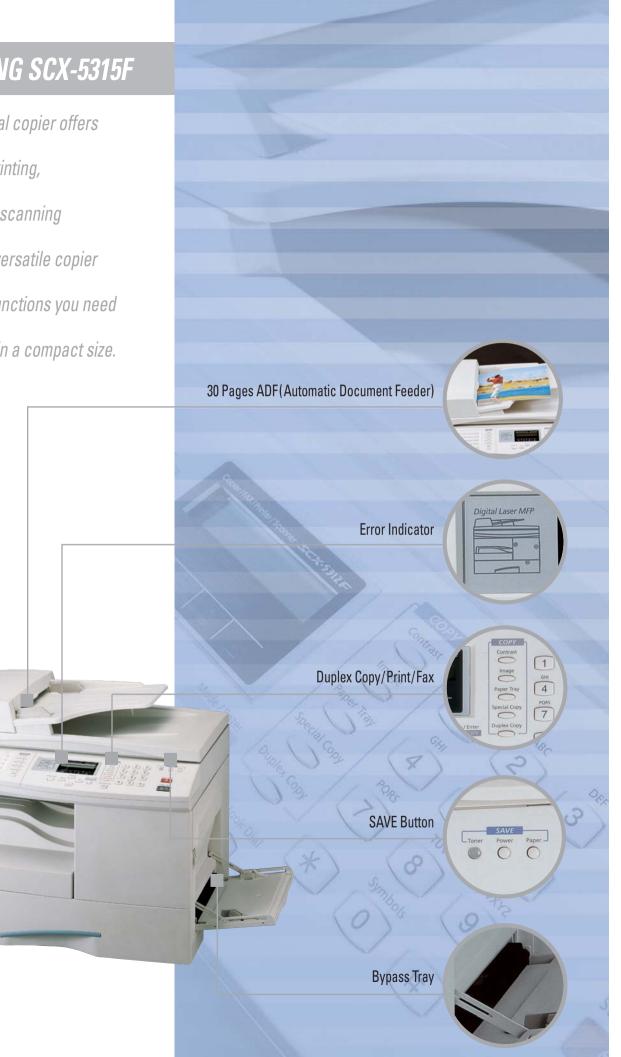

### The SAMSUNG SCX-5315F

multifunction digital copier offers duplex copying, printing, faxing plus colour scanning capabilities. This versatile copier gives you all the functions you need for your business in a compact size.

#### Versatile Paper Handling

Select either the high capacity paper cassette or by pass tray by using the PAPER TRAY button.

- 550 Sheet Paper Cassette Adjustable for various types of paper. (A4, letter, legal)
- 100 Sheet Bypass Tray A side-sliding input tray for special media like cards, and labels.

#### • Duplex Copy / Print / Fax receiving Automatically copy, print and receive faxes on both sides of the paper.

#### h & Save

• Paper Save Copy 2 pages onto 1 sheet of paper

Samsung's unique cost saving features offer you the lowest running cost solutions in its class.

Toner Save

(2-up copy)

Samsung's ASIC chip technology reduces toner usage by controlling the size of each printed dot making it ideal for printing drafts. Printouts in Toner Save mode are slightly lighter but with the same accuracy as in normal mode. Simply push the Toner Save button, save on printing costs and still get high quality printouts

Collates copies in the same order as the original document.

 Status Notification Paper Jam Toner Low & Drum out Warning Out of Paper **Other abnormal Status** 