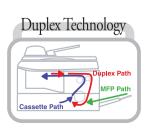

#### Duplex Technology

#### • Duplex Copy / Print / Fax receiving Automatically copy, print and receive faxes on both sides of the paper.