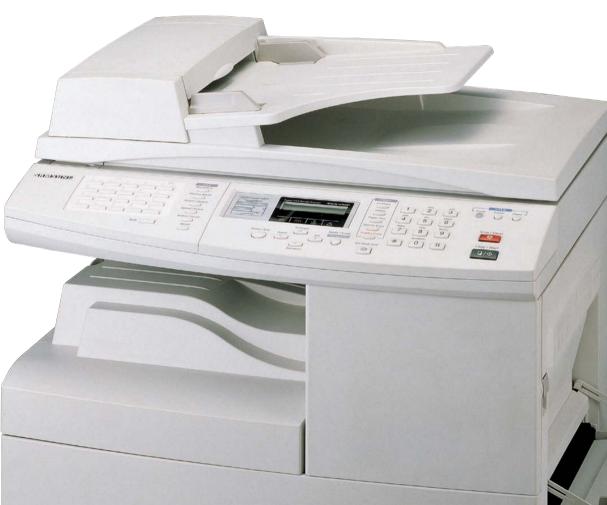

### The SAMSUNG SCX-5315F

multifunction digital copier offers duplex copying, printing, faxing plus colour scanning capabilities. This versatile copier gives you all the functions you need for your business in a compact size.

#### **Digital Copier**

- Fast 15 cpm Copy Speed
- 1,200 dpi class copy resolution
- Scan Once, Print Many
- Special Copy Mode

#### **Superior Performance**

- Fast 15ppm Print Speed
- 1200dpi class High Resolution for Realistic Image
- PCL<sup>®</sup> 6 Emulation
- Various OS Support Window 95/98/2000/NT4.0/ME/XP
- 600dpi CCD Colour Scanner for Vivid Image Scanning
- 3 second Quick Fax Transmission with Super 33.6Kbps Modem
- Colour Fax Sending Capability
- Sufficient 4MB Memory (Store up to max. 320 pages)
- Internal Network Card Option