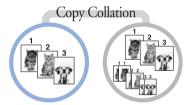

#### Auto Fit

Scans the original and enlarges it to fit the entire loaded paper size.

**Copy Collation** 

Duplicates the original image into a number of smaller copies on a sheet. The number of multiple images depends on the size of the original picture image.

Collates copies in the same order as the original document.

 Status Notification Paper Jam Toner Low & Drum out Warning Out of Paper **Other abnormal Status** 