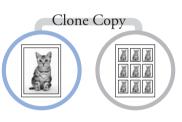

#### Auto Fit

Scans the original and enlarges it to fit the entire loaded paper size.

**Copy Collation** 

Duplicates the original image into a number of smaller copies on a sheet. The number of multiple images depends on the size of the original picture image.