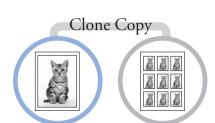

#### Auto Fit

Scans the original and enlarges it to fit the entire loaded paper size.

**Copy Collation** 

Duplicates the original image into a number of smaller copies on a sheet. The number of multiple images depends on the size of the original picture image.